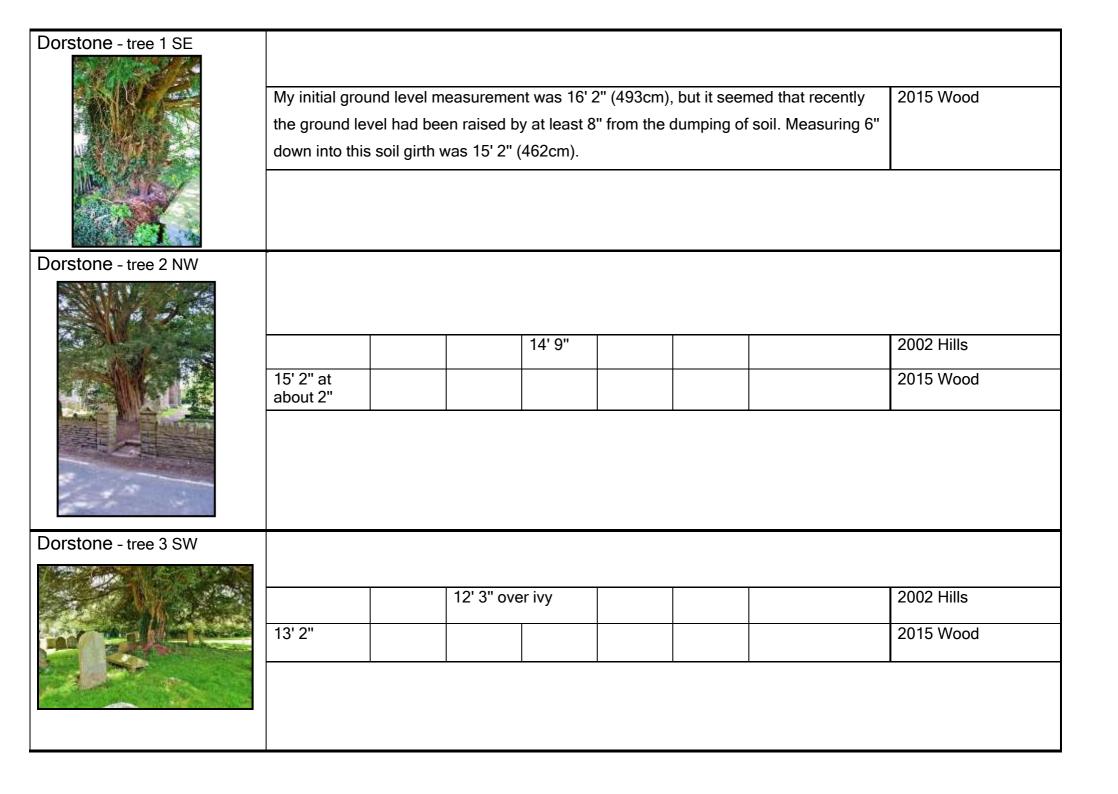

## HEREFORDSHIRE Churchyard yew measurements

| Location    | Girth at       | 1'        | 2'     | 3' | 4' | 5'      | Other or no                | Recorder      |
|-------------|----------------|-----------|--------|----|----|---------|----------------------------|---------------|
|             | ground         |           |        |    |    |         | height recorded            |               |
| Abbey Dore  |                |           |        |    |    |         |                            |               |
|             |                |           |        |    |    |         |                            |               |
|             | 14' 1" close t | o ground  |        |    |    |         |                            | 2002 Hills    |
|             |                |           | 14' 5" |    |    |         |                            | 2022 Hills    |
|             |                |           |        |    |    |         |                            |               |
| Bacton      |                |           |        |    |    |         |                            |               |
|             |                |           |        |    |    |         |                            |               |
|             |                | 21' appro | X.     |    |    |         |                            | 1998 Hills    |
|             |                | 21' 9"    |        |    |    |         |                            | 2015 Norton   |
|             |                |           |        |    |    |         |                            |               |
| 也是          |                |           |        |    |    |         |                            |               |
| Bredwardine |                |           |        |    |    |         |                            |               |
|             |                |           |        |    |    |         |                            |               |
|             |                |           |        |    |    |         | 14' 7" - probably<br>at 5' | 1866 Woolhope |
|             | 17' 4"         |           |        |    |    | 16' 11" |                            | 2002 Hills    |
|             | 17' 11"        |           |        |    |    |         |                            | 2016 Wood     |
|             |                |           | •      |    |    |         | <u> </u>                   |               |